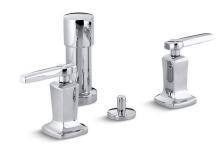

# KOHLER. Faucets

Margaux® Bidet Faucet K-16238-4

### Features

- Pop-up drain with lift rod and tailpiece.
- Flexible connections for easy installation.
- Vertical spray.
- Fixture-mount transfer valve/vacuum breaker.
- Available with lever handles.
- Quarter-turn washerless ceramic disc valves.