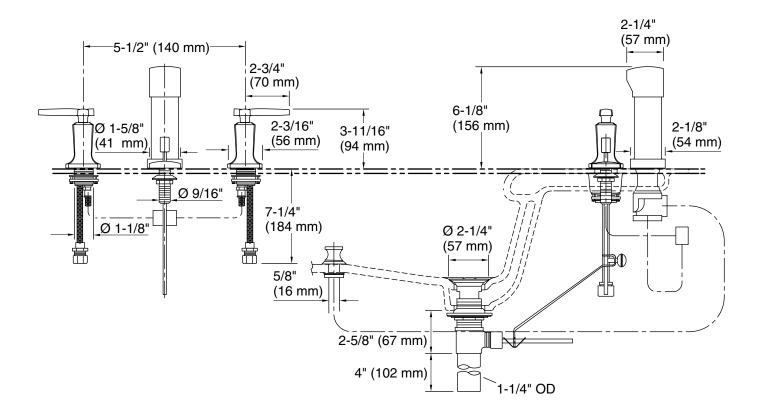

# Features

- Pop-up drain with lift rod and tailpiece.
- Flexible connections for easy installation.
- Vertical spray.
- Fixture-mount transfer valve/vacuum breaker.
- Available with lever handles.
- Quarter-turn washerless ceramic disc valves.

### Material

- Metal construction.
- Brass valve bodies.

### **Recommended Products/Accessories**

K-23726 Drain treatment K-23723 Faucet cleaner



### Codes/Standards

ASME A112.18.1/CSA B125.1 ASSE 1001

# KOHLER<sup>®</sup> Faucet Lifetime Limited Warranty

See website for detailed warranty information.

## **Available Colors/Finishes**

Color tiles intended for reference only.

Color Code Description



- AF Vibrant® French Gold
- BN Vibrant® Brushed Nickel
- BV Vibrant® Brushed Bronze



# KOHLER. Faucets

Margaux® Bidet Faucet K-16238-4



### **Technical Information**

All product dimensions are nominal.

#### Notes

Install this product according to the installation instructions.